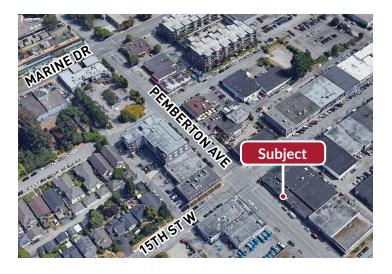

## OPPORTUNITY

An exceptional opportunity to lease this high-visibility property on Pemberton Avenue in North Vancouver. Ideal for long-term occupancy, this location offers prime exposure and easy accessibility, making it suitable for a range of uses, including retail, office, or light industrial operations.

## **BUILDING HIGHLIGHTS**

Prime Upper Lonsdale location with high exposure

Backlit signage available on building for enhanced visibility

18 ft. high ceilings in the spacious warehouse

Secure, fenced grade level loading area