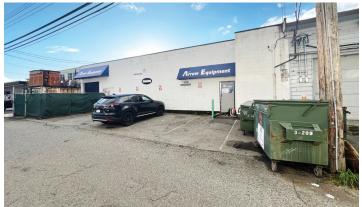

## OPPORTUNITY

An exceptional opportunity to lease this high-visibility property on Pemberton Avenue in North Vancouver. Ideal for long-term occupancy, this location offers prime exposure and easy accessibility, making it suitable for a range of uses, including retail, office, or light industrial operations.

## **BUILDING HIGHLIGHTS**

Prime Upper Lonsdale location with high exposure

Backlit signage available on building for enhanced visibility

18 ft. high ceilings in the spacious warehouse

Secure, fenced grade level loading area

Convenient street parking in front, plus 6 reserved spots in the back

Warehouse includes sink and restroom facilities

Open-plan layout ideal for versatile warehouse use

HQ Commercial **Scott Smith** 604 788 4600 scott.smith@hqcommercial.ca **HQ** Commercial 1330 Granville Street Vancouver BC V6Z 1M7