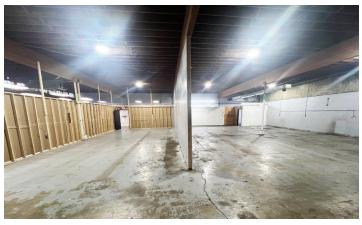

## **BUILDING HIGHLIGHTS**

Prime Upper Lonsdale location with high exposure

Backlit signage available on building for enhanced visibility

18 ft. high ceilings in the spacious warehouse

Secure, fenced grade level loading area

Convenient street parking in front, plus 6 reserved spots in the back

Warehouse includes sink and restroom facilities

Open-plan layout ideal for versatile warehouse use

HQ Commercial **Scott Smith** 604 788 4600 scott.smith@hqcommercial.ca **HQ** Commercial 1330 Granville Street Vancouver BC V6Z 1M7