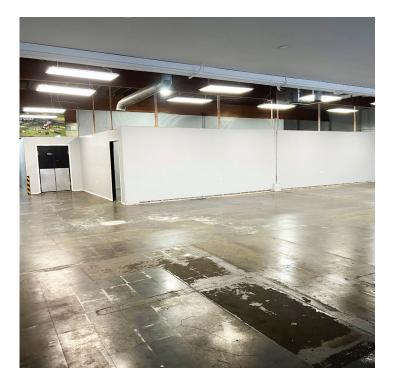

## **BUILDING HIGHLIGHTS**

Prime Upper Lonsdale location with high exposure

Backlit signage available on building for enhanced visibility

18 ft. high ceilings in the spacious warehouse

Secure, fenced grade level loading area

Convenient street parking in front, plus 6 reserved spots in the back

Warehouse includes sink and restroom facilities

Open-plan layout ideal for versatile warehouse use

HQ Commercial **Scott Smith** 604 788 4600 scott.smith@hqcommercial.ca **HQ** Commercial 1330 Granville Street Vancouver BC V6Z 1M7