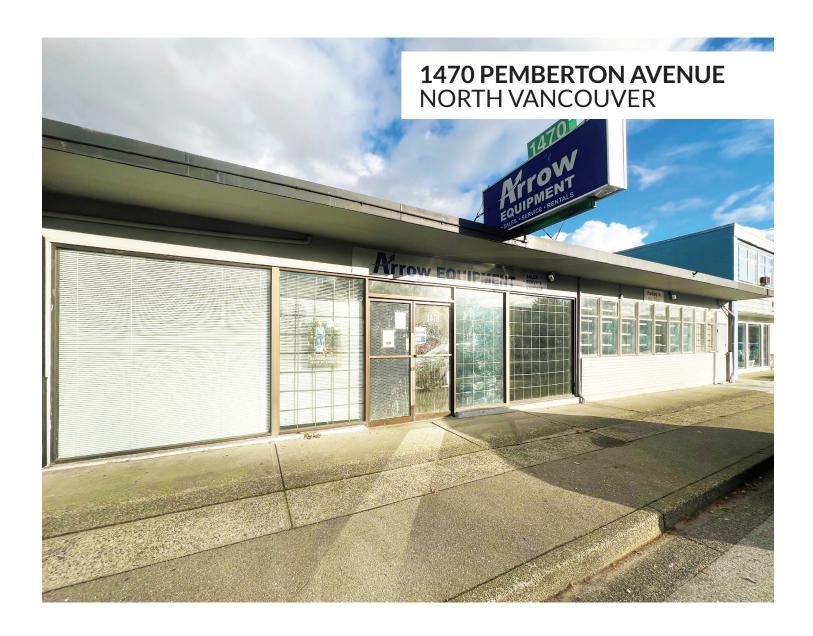

## FOR LEASE WELL PRICED WAREHOUSE WITH STORAGE

## OPPORTUNITY

An exceptional opportunity to lease this high-visibility property on Pemberton Avenue in North Vancouver. Ideal for long-term occupancy, this location offers prime exposure and easy accessibility, making it suitable for a range of uses, including retail, office, or light industrial operations.

## **BUILDING HIGHLIGHTS**

Prime Upper Lonsdale location with high exposure

Backlit signage available on building for enhanced visibility

18 ft. high ceilings in the spacious warehouse

Secure, fenced grade level loading area