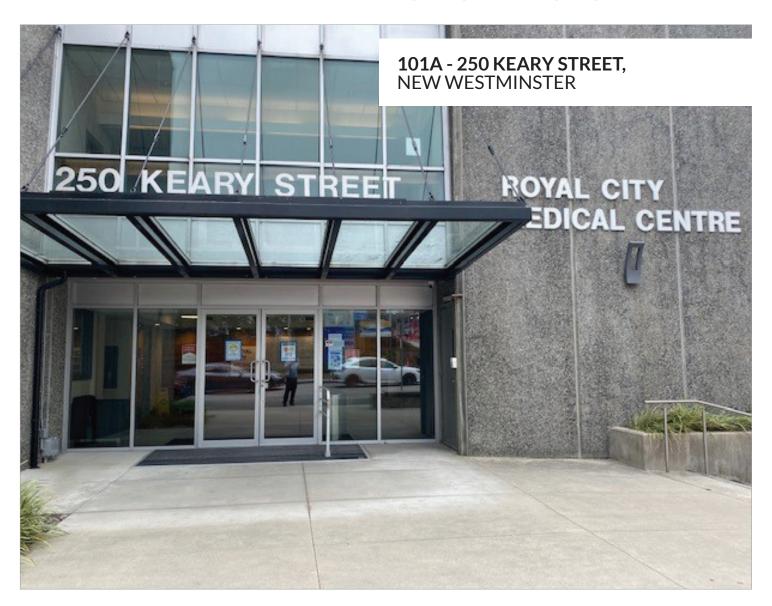

## **OPPORTUNITY**

Strategically located directly across from the Royal Columbian Hospital, this office space is perfectly designed for medical professionals looking to establish or expand their practice. Featuring one private office, one treatment room, and a reception area, the layout optimizes flow and efficiency. Patients and visitors can also enjoy a comfortably furnished shared waiting area. Ideal for a solo practice, this space offers convenience and professionalism in a highly desirable location.