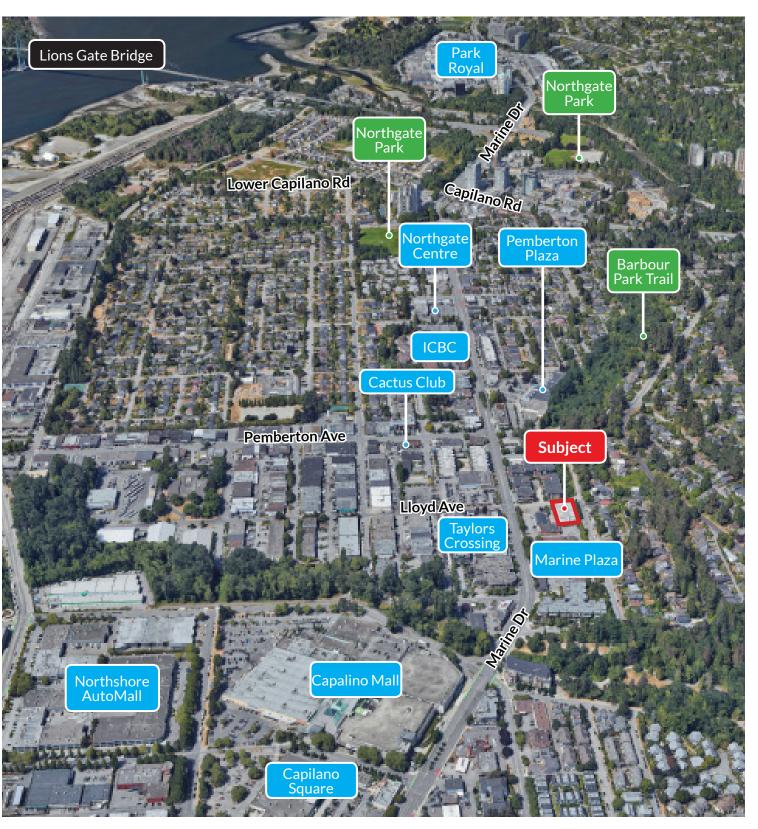

## AERIAL

### LOCATION

Centrally located just off marine Drive and Lloyd Avenue with access to Lionsgate Bridge, access to Highway 1 via Capilano Road make this location ideal for businesses that have clients come from the North Shore and further. Located amongst many amenities. Capilano Mall, numerous restaurant, shopping alternatives, banking and other services are located in close proximity.