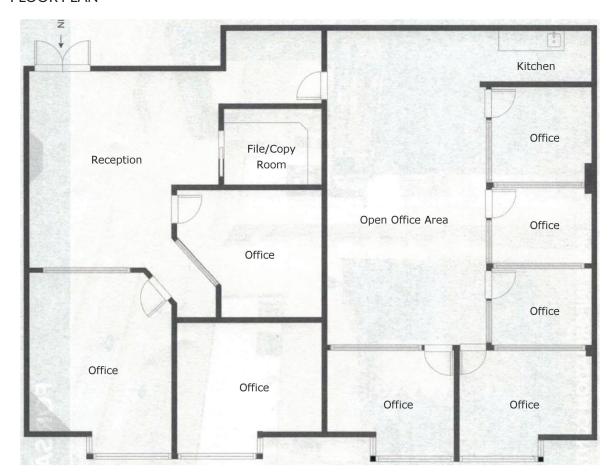

## FLOOR PLAN

### **OPPORTUNITY**

Unique opportunity to purchase two unit strata offices fully finished and ready for move in. Numerous improvements include 8 offices, reception, large open plan areas, kitchen and common bathrooms within the complex maximizing strata unit size and layout.

#### **BUILDING HIGHLIGHTS**

8 Finished offices, kitchen, reception, 2 large open plan spaces

Male & female bathrooms in building

Air conditioning

Southern exposure for nature light

4 Reserved & 6 Visitor parking