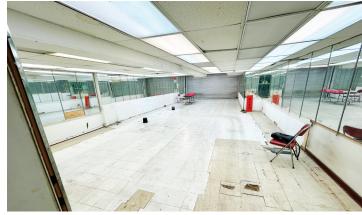

## **OPPORTUNITY**

Seize the opportunity to lease a prime retail space in the heart of China's dynamic retail district. This 3,000-square-foot main floor, with prominent signage, offers a versatile open layout. The 1,500-square-foot basement comes free of charge. Features include a walk-in freezer, a large walk-in cooler, and competitive leasing terms. Benefit from a rear loading door and a front loading zone for operational efficiency. Elevate your brand in this strategic location, where visibility meets functionality. Secure your space now for a thriving business in China's energetic retail landscape.