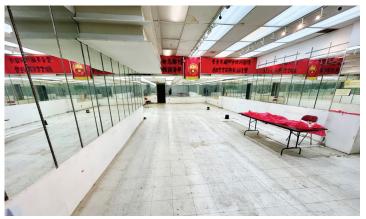

## **OPPORTUNITY**

Seize the opportunity to lease a prime retail space in the heart of China's dynamic retail district. This 3,000-square-foot main floor, with prominent signage, offers a versatile open layout. The 1,500-square-foot basement comes free of charge. Features include a walk-in freezer, a large walk-in cooler, and competitive leasing terms. Benefit from a rear loading door and a front loading zone for operational efficiency. Elevate your brand in this strategic location, where visibility meets functionality. Secure your space now for a thriving business in China's energetic retail landscape.

## **SUMMARY**

| ADDRESS         | 240 KEEFER STREET    |
|-----------------|----------------------|
| ZONING          | HA-1A                |
| MAIN FLOOR      | 3,000 SF APPROX.     |
| BASEMENT        | 1,500 SF APPROX.     |
| BASIC RENT      | *\$25 PSF, NNN       |
| ADDITIONAL RENT | *\$5 PSF (EST. 2024) |
| AVAILABLE       | ASAP                 |

## **BUILDING HIGHLIGHTS**

| Ample street parking                                             | Immediate access to bus transportation along Main Street |
|------------------------------------------------------------------|----------------------------------------------------------|
| _                                                                | _                                                        |
| Excellent exposure to pedestrian & vehicle traffic               | Located in the vibrant China<br>Town neighbourhood       |
| _                                                                | _                                                        |
| Rear at grade loading door and loading zone in front of premises | Densely populated area                                   |