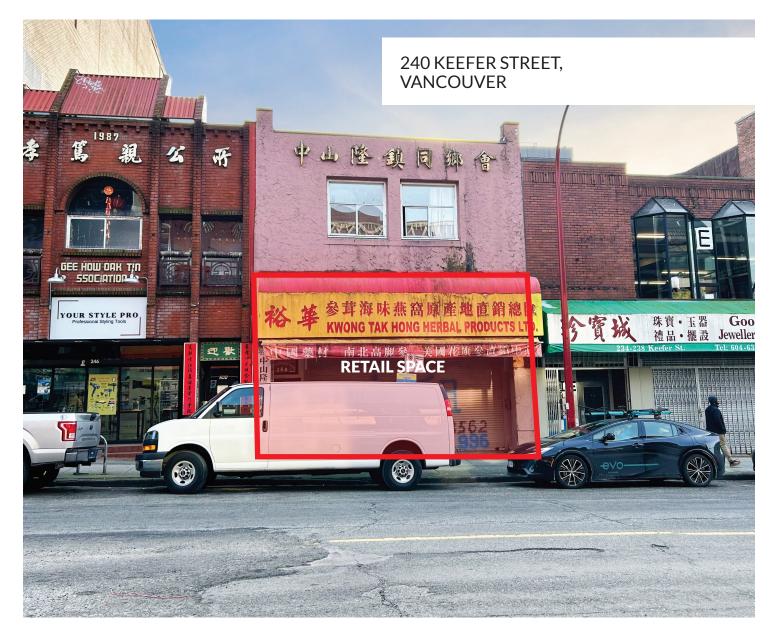

## FOR LEASE PRIME RETAIL UNIT

## **SUMMARY**

| ADDRESS         | 240 KEEFER STREET    |
|-----------------|----------------------|
| ZONING          | HA-1A                |
| MAIN FLOOR      | 3,000 SF APPROX.     |
| BASEMENT        | 1,500 SF APPROX.     |
| BASIC RENT      | *\$25 PSF, NNN       |
| ADDITIONAL RENT | *\$5 PSF (EST. 2024) |
| AVAILABLE       | ASAP                 |