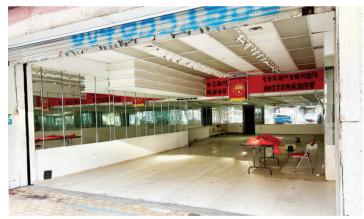

## **OPPORTUNITY**

Seize the opportunity to lease a prime retail space in the heart of China's dynamic retail district. This 3,000-square-foot main floor, with prominent signage, offers a versatile open layout. The 1,500-square-foot basement comes free of charge. Features include a walk-in freezer, a large walk-in cooler, and competitive leasing terms. Benefit from a rear loading door and a front loading zone for operational efficiency. Elevate your brand in this strategic location, where visibility meets functionality. Secure your space now for a thriving business in China's energetic retail landscape.

## **SUMMARY**

| ADDRESS         | 240 KEEFER STREET    |
|-----------------|----------------------|
| ZONING          | HA-1A                |
| MAIN FLOOR      | 3,000 SF APPROX.     |
| BASEMENT        | 1,500 SF APPROX.     |
| BASIC RENT      | *\$25 PSF, NNN       |
| ADDITIONAL RENT | *\$5 PSF (EST. 2024) |
| AVAILABLE       | ASAP                 |

## **BUILDING HIGHLIGHTS**

| Ample street parking                                             | Immediate access to bus transportation along Main Street |
|------------------------------------------------------------------|----------------------------------------------------------|
| _                                                                | _                                                        |
| Excellent exposure to pedestrian & vehicle traffic               | Located in the vibrant China<br>Town neighbourhood       |
| _                                                                | _                                                        |
| Rear at grade loading door and loading zone in front of premises | Densely populated area                                   |