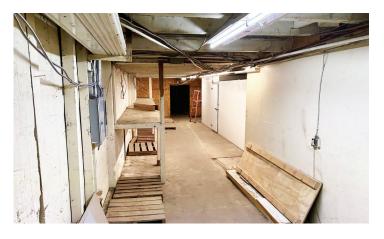

## **OPPORTUNITY**

Seize the opportunity to lease a prime retail space in the heart of China's dynamic retail district. This 3,000-square-foot main floor, with prominent signage, offers a versatile open layout. The 1,500-square-foot basement comes free of charge. Features include a walk-in freezer, a large walk-in cooler, and competitive leasing terms. Benefit from a rear loading door and a front loading zone for operational efficiency. Elevate your brand in this strategic location, where visibility meets functionality. Secure your space now for a thriving business in China's energetic retail landscape.

Fully usable basement space

Commercial

Nhi Denis\* 604 351 8089 nhi@icivancouver.com **HQ** Commercial 1330 Granville Street Vancouver BC V6Z 1M7

Walking distance to variety of

resturants & amenities

O. 604 899 1122 F. 604 628 3788 hqcommercial.ca