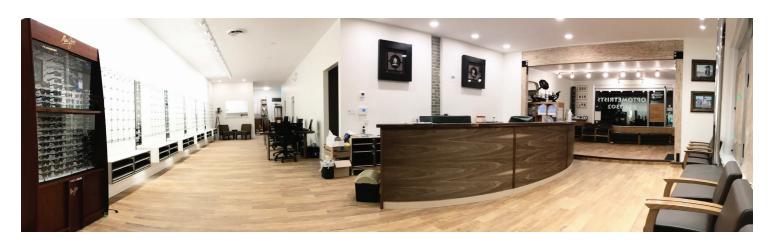

## **SUMMARY**

| SIZE            | 3,047 SF APPROX.                     |
|-----------------|--------------------------------------|
| RETAIL PREMISES | FULLY RENOVATED WITH<br>6 EXAM ROOMS |
| PARKING         | 10 EXCLUSIVE STALLS                  |
| ZONING          | C3-A                                 |
| BASIC RENT      | \$55.00 PSF                          |
| ADDITIONAL RENT | \$22.25 PSF                          |
| AVAILABILITY    | EARLY OCTOBER 2023                   |