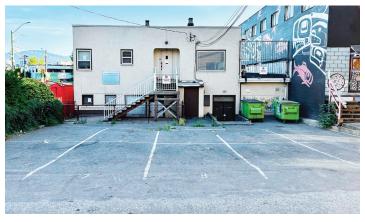

## **SUMMARY**

| SIZE            | 3,047 SF APPROX.                     |
|-----------------|--------------------------------------|
| RETAIL PREMISES | FULLY RENOVATED WITH<br>6 EXAM ROOMS |
| PARKING         | 10 EXCLUSIVE STALLS                  |
| ZONING          | C3-A                                 |
| BASIC RENT      | \$55.00 PSF                          |
| ADDITIONAL RENT | \$22.25 PSF                          |
| AVAILABILITY    | EARLY OCTOBER 2023                   |

## **BUILDING HIGHLIGHTS**

Abundance of shopping, dining, cafes, and amenities nearby

Ample parking behind building

Short walk to the Broadway Canada Line **Skytrain Station** 

Unparalleled proximity to the future rapid transit station