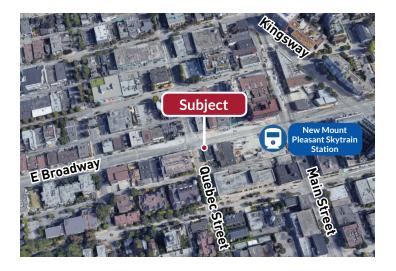

## **OPPORTUNITY**

Take advantage of this opportunity to lease a prime corner retail space in Vancouver's rapidly developing Central Broadway Corridor. With the anticipated rapid transit line and a short walking distance to the Broadway Canada Line Station, your business will thrive in this trendy and convenient location. Enjoy the vibrant neighborhood of Mount Pleasant, with Main Street's shopping, dining, and amenities just moments away. Plus, benefit from the planned rapid transit station at Broadway and Main Street, located just one block from the space.

## **BUILDING HIGHLIGHTS**

Abundance of shopping, dining, cafes, and amenities nearby

Ample parking behind building

Short walk to the Broadway Canada Line **Skytrain Station** 

Unparalleled proximity to the future rapid transit station

Thriving development along the vibrant Central **Broadway Corridor** 

Embrace the allure of Mount Pleasant, a dynamic and rapidly expanding neighborhood that epitomizes Vancouver's trendy lifestyle

Great signage opportunity