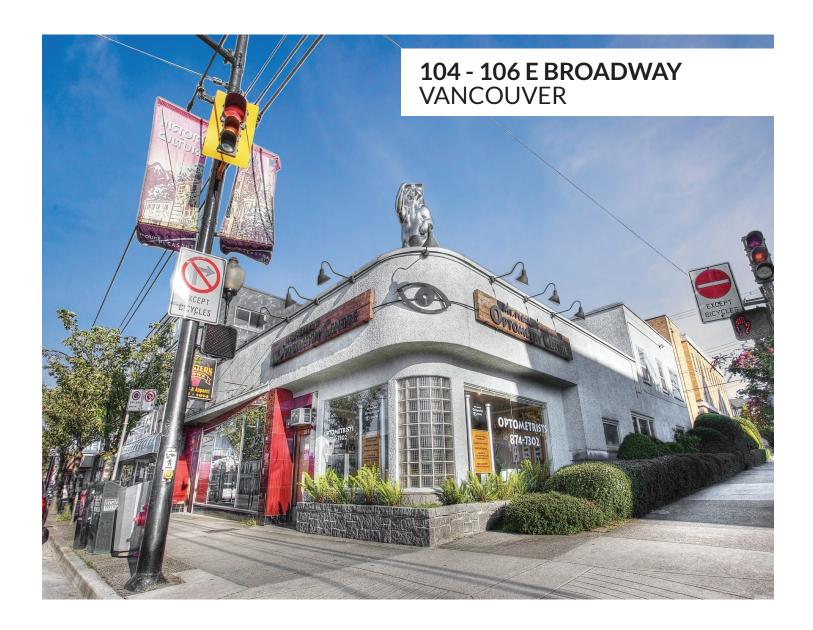

## FOR LEASE PRIME CORNER RETAIL SPACE

## **OPPORTUNITY**

Take advantage of this opportunity to lease a prime corner retail space in Vancouver's rapidly developing Central Broadway Corridor. With the anticipated rapid transit line and a short walking distance to the Broadway Canada Line Station, your business will thrive in this trendy and convenient location. Enjoy the vibrant neighborhood of Mount Pleasant, with Main Street's shopping, dining, and amenities just moments away. Plus, benefit from the planned rapid transit station at Broadway and Main Street, located just one block from the space.

## **BUILDING HIGHLIGHTS**

Abundance of shopping, dining, cafes, and amenities nearby

Ample parking behind building

Short walk to the Broadway Canada Line **Skytrain Station** 

Unparalleled proximity to the future rapid transit station