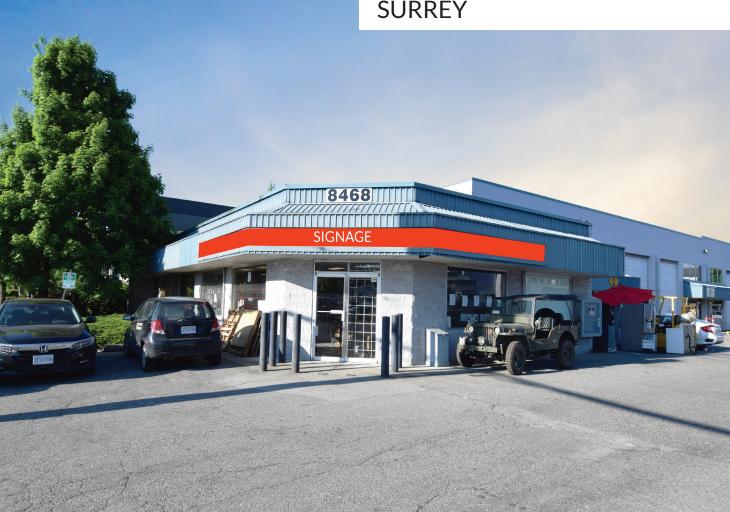

## **100 - 8468 162 STREET** SURREY

### OPPORTUNITY

This prime retail strata unit is strategically positioned at the West end of Building A within the bustling complex situated on the east side of 162 Street, in the vibrant Fleetwood neighborhood of Surrey. Constructed with durable concrete block walls and a solid concrete slab foundation, the unit exemplifies sturdy craftsmanship. The entire development spans approximately 1.49 acres, offering ample space for businesses to thrive. With its superior location, versatile layout, and robust construction, this property presents a remarkable opportunity for entrepreneurs seeking a prime retail space in Surrey's coveted Fleetwood area.