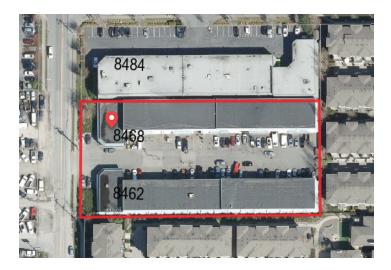

### OPPORTUNITY

This prime retail strata unit is strategically positioned at the West end of Building A within the bustling complex situated on the east side of 162 Street, in the vibrant Fleetwood neighborhood of Surrey. Constructed with durable concrete block walls and a solid concrete slab foundation, the unit exemplifies sturdy craftsmanship. The entire development spans approximately 1.49 acres, offering ample space for businesses to thrive. With its superior location, versatile layout, and robust construction, this property presents a remarkable opportunity for entrepreneurs seeking a prime retail space in Surrey's coveted Fleetwood area.

#### **SUMMARY**

| SIZE       | 2,206 SF                                                                                 |
|------------|------------------------------------------------------------------------------------------|
| YEAR BUILT | 1989                                                                                     |
| PID        | 013-219-642                                                                              |
| LEGAL      | STRATA LOT 1 SECTION<br>25 TOWNSHIP 2 NEW<br>WESTMINSTER DISTRICT<br>STRATA PLAN NWS2938 |
| ZONING     | CHI - HIGHWAY<br>COMMERCIAL<br>INDUSTRIAL ZONE                                           |
| SALE PRICE | \$1,625,000                                                                              |