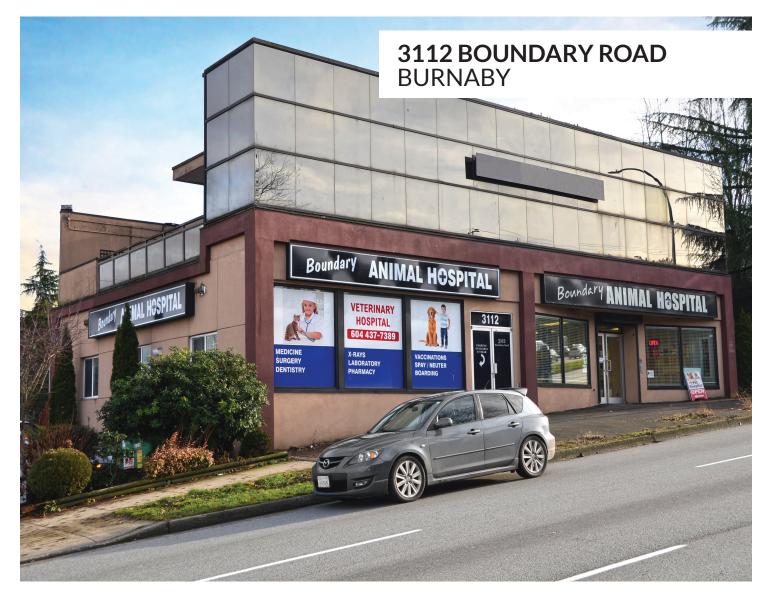

# FOR LEASE WELL PRICED GRADE LEVEL OFFICE WITH STORAGE

## OPPORTUNITY

To lease an exposure grade level office with storage in the heart of Metro Vancouver. This office/storage unit boasts a prime location, offering seamless access from a dedicated back parking area. With its strategic placement, this facility provides unparalleled ease of access to and from any destination within the metro region.

Nestled near the intersection of Grandview Highway and Boundary Road, on the Burnaby-Vancouver border, this property enjoys an enviable position. Its central locale ensures superb connectivity to key areas, making it an ideal choice for businesses seeking prime accessibility to the North Shore and Greater Vancouver.