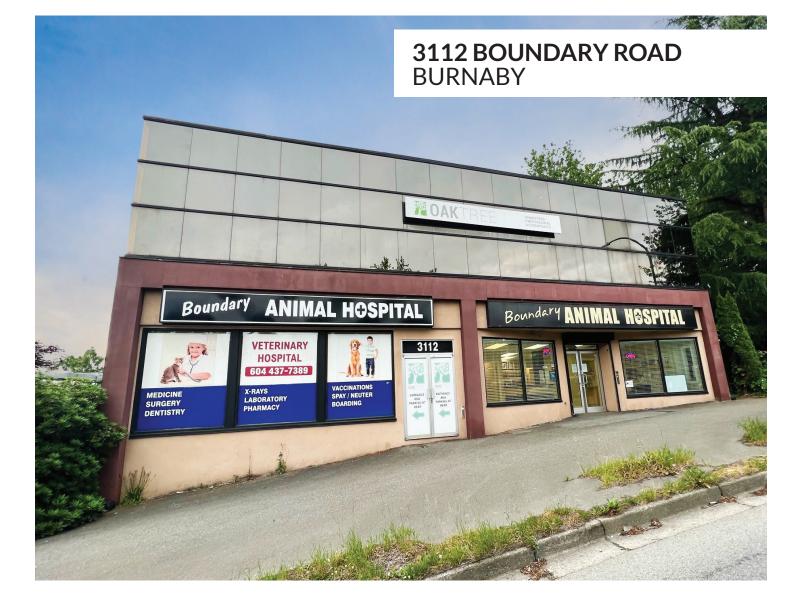

## OPPORTUNITY

To lease an exposure ground floor office with storage in the heart of Metro Vancouver. This office/storage unit boasts a prime location, offering seamless access from a dedicated back parking area. With its strategic placement, this facility provides unparalleled ease of access to and from any destination within the metro region.

Nestled near the intersection of Grandview Highway and Boundary Road, on the Burnaby-Vancouver border, this property enjoys an enviable position. Its central locale ensures superb connectivity to key areas, making it an ideal choice for businesses seeking prime accessibility to the North Shore and Greater Vancouver.