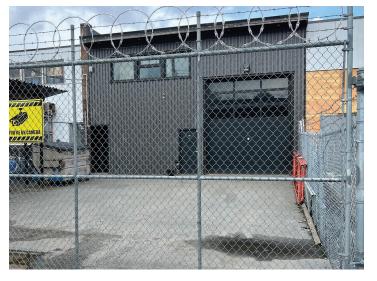

## **BUILDING HIGHLIGHTS**

Centrally located off Pemberton Avenue near Marine Drive

Rear grade level bay loading

Corporate signage opportunity

Premises secured by fenced yard and exterior security cameras