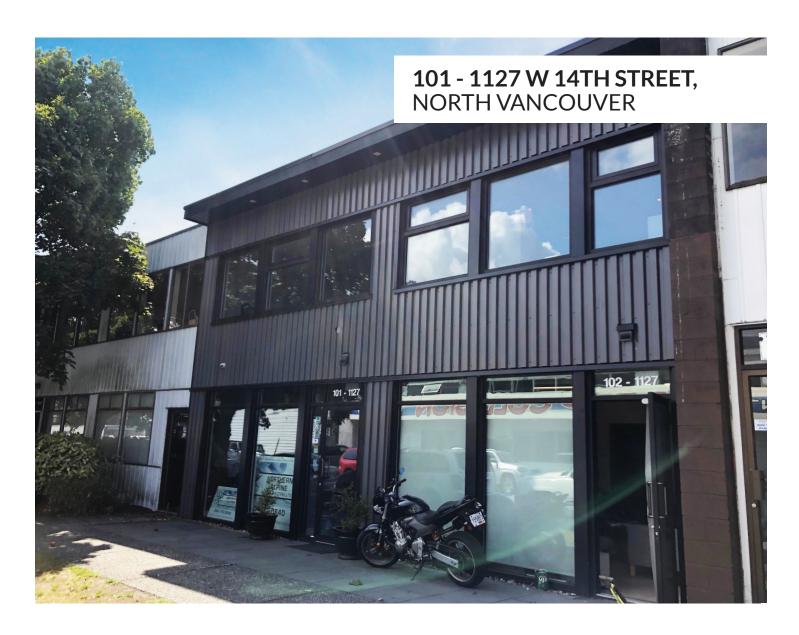

### **LOCATION**

The property is located on W.14th Street just off of Pemberton Avenue near Marine Drive. This strategic location offers convenient and excellent access to the North Shore.

## **BUILDING HIGHLIGHTS**

Centrally located off Pemberton Avenue near Marine Drive

Rear grade level bay loading

Corporate signage opportunity

Premises secured by fenced yard and exterior security cameras