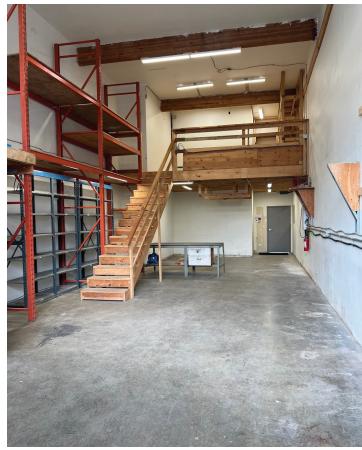

## **OPPORTUNITY**

To lease a small format production office/warehouse in the Pemberton Avenue Region. Light industrial office/warehouse offers good parking and a great ratio of office to warehouse. Warehouse features 18 foot clear ceiling height with built in racking, and a constructed mezzanine level.