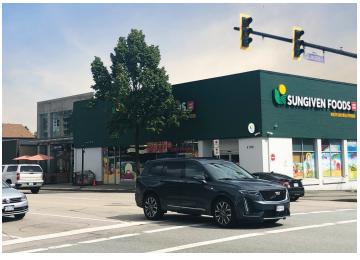

## **OPPORTUNITY**

Acquire a long-term tenanted investment with Sungiven Foods & Peak Pies in a high profile prime corner location. The Property is comprised of two buildings with a combined site size of 13,576 SF that is centrally located with excellent exposure to high vehicular and pedestrian traffic. There is on-site parking with ample of free city parking in the area.

## LOCATION

The properties are located on the Southeast corner of Hastings and Gilmore with a high level of connectivity with links to Tri-Cities, Burnaby, Vancouver/Downtown and the North Shore. The properties are a few minutes walk to major tenants along Hastings such as Chad Thai, Fortuna Bakery, Dollar Tree, Angry Otter Liquor Store, Starbucks, UPS, G&H Market Place, G&F Financial Group, HellCrust Pizza, Dairyqueen and so much more. This location offers excellent exposure within a high traffic area suitable for all types of retail/commercial businesses making it an excellent long term investment.