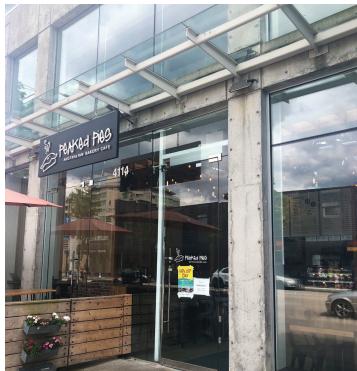

| CIVIC ADDRESS     | 4114 HASTINGS STREET                                                                    |
|-------------------|-----------------------------------------------------------------------------------------|
| TENANT            | PEAKED PIES                                                                             |
| PID               | 009-844-236                                                                             |
| ZONING            | C8                                                                                      |
| LEGAL DESCRIPTION | LOT A, PLAN NWP13633,<br>DISTRICT LOT 121, GROUP 1,<br>NEW WESTMINSTER LAND<br>DISTRICT |
| LAND SIZE         | 3,444 SF APPROX.                                                                        |
| NET LEASABLE AREA | 2,505 SF APPROX.                                                                        |
| TAXES (2022)      | \$30,218.32                                                                             |
| SALE PRICE        | CONTACT AGENT                                                                           |