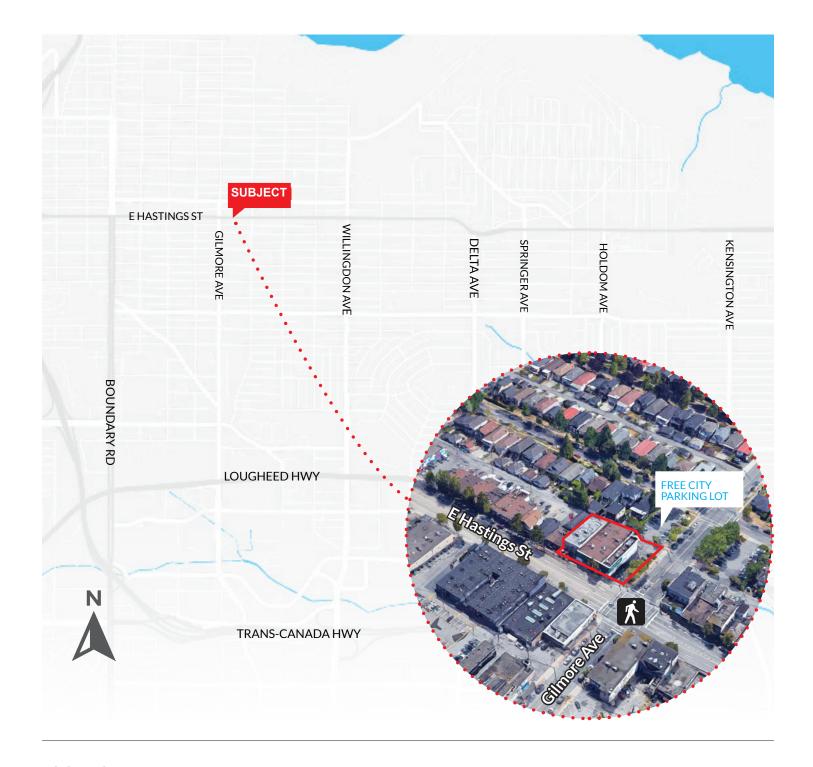

## LOCATION

The properties are located on the Southeast corner of Hastings and Gilmore with a high level of connectivity with links to Tri-Cities, Burnaby, Vancouver/Downtown and the North Shore. The properties are a few minutes walk to major tenants along Hastings such as Chad Thai, Fortuna Bakery, Dollar Tree, Angry Otter Liquor Store, Starbucks, UPS, G&H Market Place, G&F Financial Group, HellCrust Pizza, Dairyqueen and so much more. This location offers excellent exposure within a high traffic area suitable for all types of retail/commercial businesses making it an excellent long term investment.