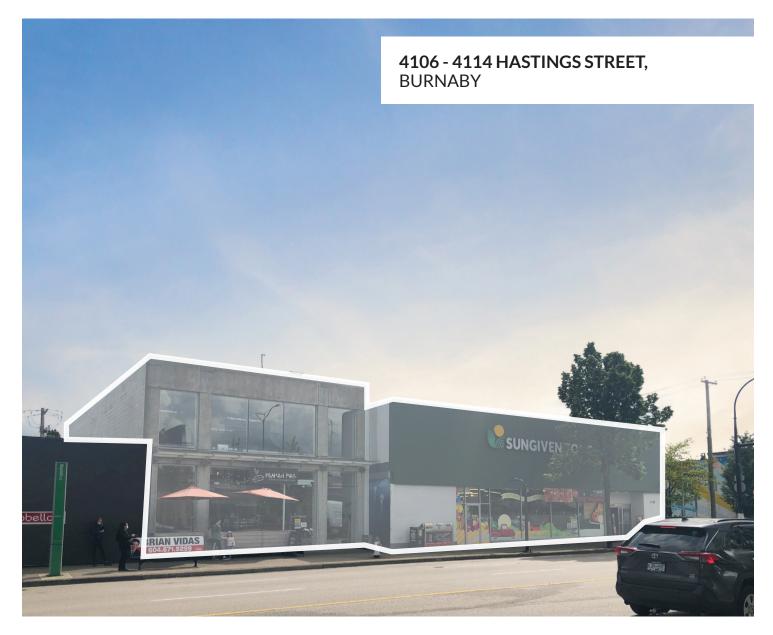

## FOR SALE PRIME CORNER INVESTMENT

## **OPPORTUNITY**

Acquire a long-term tenanted investment with Sungiven Foods & Peak Pies in a high profile prime corner location. The Property is comprised of two buildings with a combined site size of 13,576 SF that is centrally located with excellent exposure to high vehicular and pedestrian traffic. There is on-site parking with ample of free city parking in the area.

## LOCATION

The properties are located on the Southeast corner of Hastings and Gilmore with a high level of connectivity with links to Tri-Cities, Burnaby, Vancouver/Downtown and the North Shore. The properties are a few minutes walk to major tenants along Hastings such as Chad Thai, Fortuna Bakery, Dollar Tree, Angry Otter Liquor Store, Starbucks, UPS, G&H Market Place, G&F Financial Group, HellCrust Pizza, Dairyqueen and so much more. This location offers excellent exposure within a high traffic area suitable for all types of retail/commercial businesses making it an excellent long term investment.