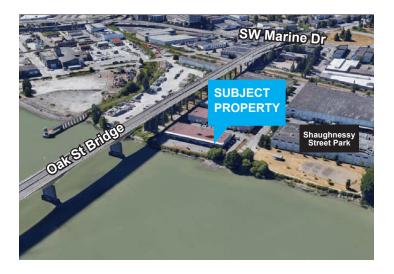

## **LOCATION**

The site is adjacent to the Oak Street bridge which offers quick access to Marine & Gateway and to Richmond.