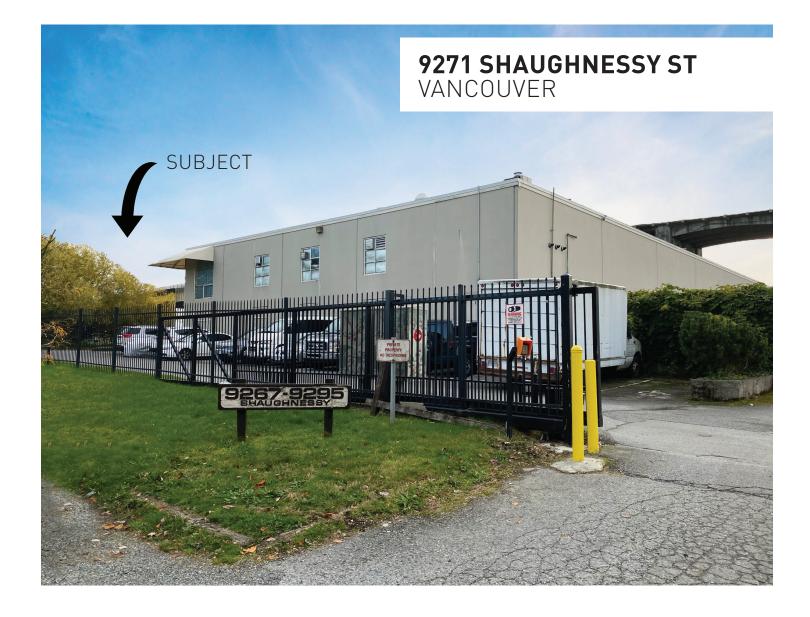

## FOR LEASE WATERFRONT OFFICE & WAREHOUSE

## **SUMMARY**

| BUILDING  | 9271 SHAUGHNESSY ST |
|-----------|---------------------|
| AREA      | MARPOLE             |
| PID       | 011-903-821         |
| ZONING    | M2 - INDUSTRIAL     |
| SITE SIZE | 2,895 SF            |