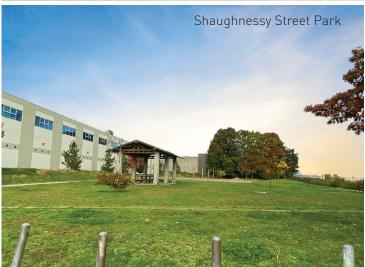

## **OPPORTUNITY**

Opportunity to lease a modern office/warehouse space with southern facing windows and waterfront views in the Shaughnessy Business Park.

## **LOCATION**

The site is adjacent to the Oak Street bridge which offers quick access to Marine & Gateway and to Richmond.