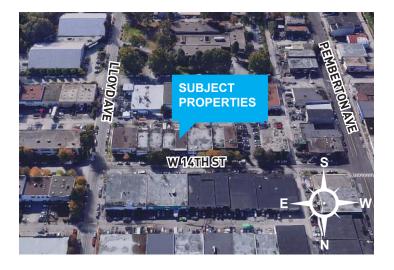

#### LOCATION

The property is located on W.14th Street just off of Pemberton Avenue near marine drive. This strategic location offers convenient and excellent access to the North Shore.