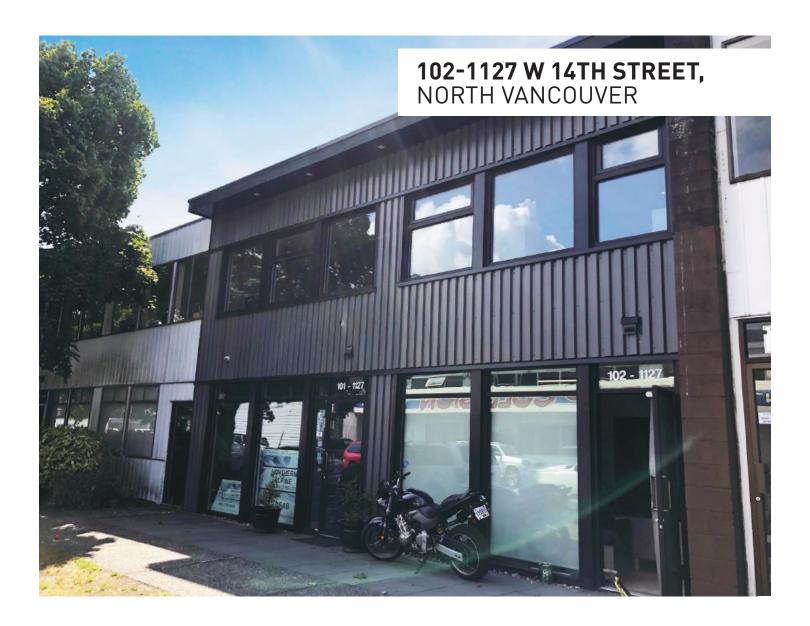

#### LOCATION

The property is located on W.14th Street just off of Pemberton Avenue near marine drive. This strategic location offers convenient and excellent access to the North Shore.

#### **BUILDING HIGHLIGHTS**

Centrally located off Pemberton Avenue near Marine Drive

Rear grey level man-door

loading

Premises secured by fenced yard and exterior security

cameras

Corporate signage opportunity