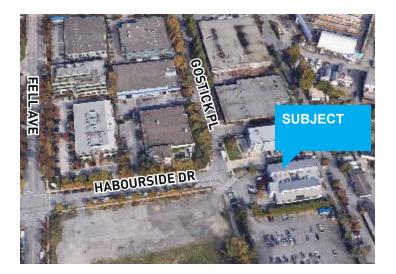

# LOCATION

The subject property is located in Gostick Place, just south across the overpass to Harbourside Business Park and east of Fell Avenue. This flex-style office building is well positioned in the Central North Shore.