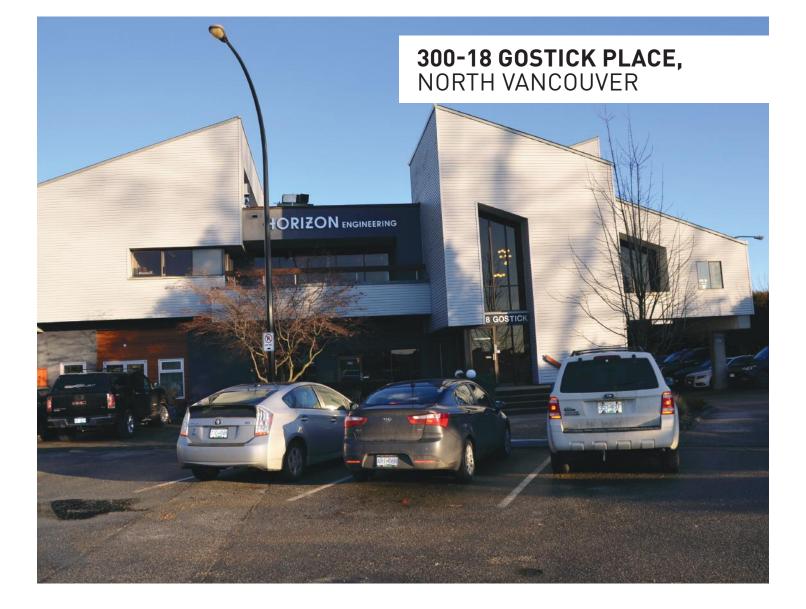

# FOR LEASE OFFICE SPACE

# OPPORTUNITY

This building offers an excellent office environment, stunning views south to the working Vancouver inner harbour and unobstructed views of the city skyline.

\*This unit can be separately demised to form a unit of 980 SF with the owner remaining in the balance.

# LOCATION

The subject property is located in Gostick Place, just south across the overpass to Harbourside Business Park and east of Fell Avenue. This flex-style office building is well positioned in the Central North Shore.