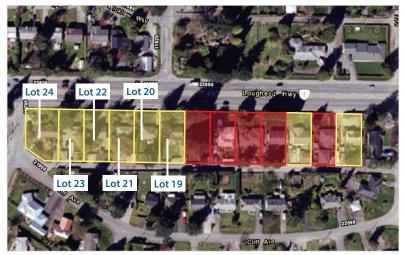

## **PROPERTIES ASSEMBLED**

| Civic Address      | Lot Size               | Lot Number |
|--------------------|------------------------|------------|
| 21938 Lougheed Hwy | 10,525 SF              | Lot 24     |
| 21952 Lougheed Hwy | 8,712 SF               | Lot 23     |
| 21964 Lougheed Hwy | 8,712 SF               | Lot 22     |
| 21976 Lougheed Hwy | 8,712 SF               | Lot 21     |
| 21988 Lougheed Hwy | 8,712 SF               | Lot 20     |
| 22000 Lougheed Hwy | 8,712 SF               | Lot 19     |
| Total Size         | 54,085 SF (1.24 Acres) |            |
| Price              | \$5,778,000            |            |

## **PROPERTY OUTLINE**

Listed properties yellow outline