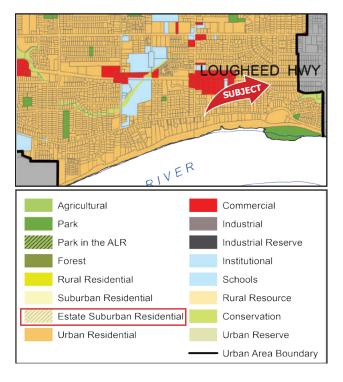

### **OPPORTUNITY**

Land Assembly consisting of 1.24 acre of contiguous land prime for development. At present there are a minimum of 6 lots assembled for a total potential of 97,303 square feet of buildable at 1.8 FSR for market housing. There is future potential to acquire the whole block totaling 14 properties equating to a potential 2.84 acre development site. The OCP (Official Community Plan) one block east calls for a re-zoning to RM-2 which includes market condos and townhouses. This should be verified by any prospective purchaser.

# LAND USE