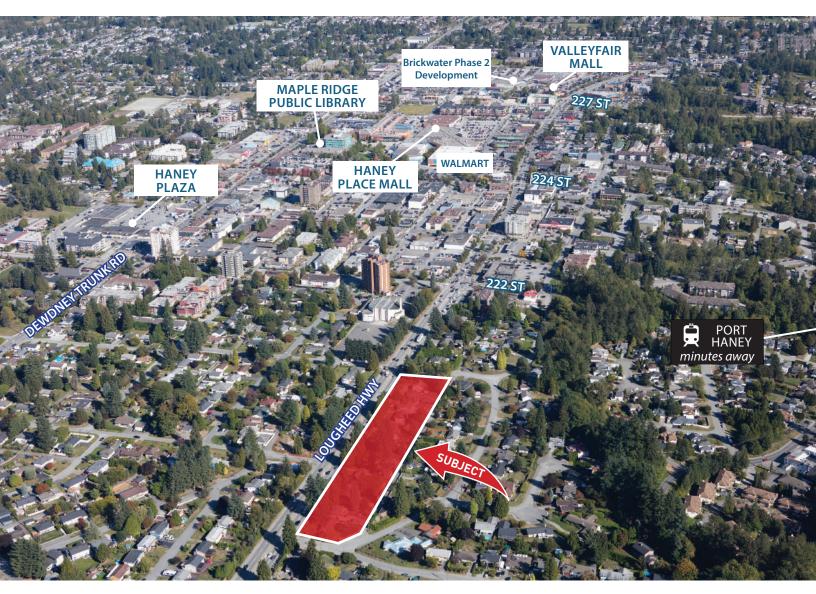

HQ

21938, 21952, 21964, 21976, 21988, 22000 Lougheed Hwy & 11783 221 St, Maple Ridge BC

1.24-acre future development site in Maple Ridge Potential total of 14 lots 2.84 acres along Lougheed Hwy

**Dean Thomas CCIM** Personal Real Estate Corporation 604 726 7137 deanthomas@hqcommercial.ca

### **OPPORTUNITY**

Land Assembly consisting of 1.24 acre of contiguous land prime for development. At present there are a minimum of 6 lots assembled for a total potential of 97,303 square feet of buildable at 1.8 FSR for market housing. There is future potential to acquire the whole block totaling 14 properties equating to a potential 2.84 acre development site. The OCP (Official Community Plan) one block east calls for a re-zoning to RM-2 which includes market condos and townhouses. This should be verified by any prospective purchaser.