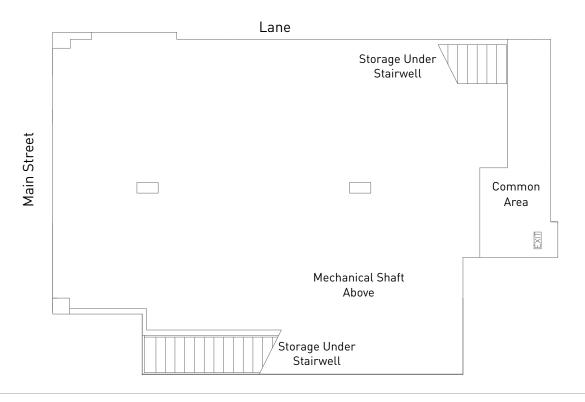

opments.

#### LOCATION

Highly desirable area on the east-side of Main Street between East 20th and East 21st Avenue. The property is centrally located in Vancouver which offers convenience to Downtown Vancouver, Burnaby, and Richmond.

#### **BUILDING HIGHLIGHTS**

- Floor to ceiling windows offering natural light
- Exceptional signage potential
- New construction
- Prime corner unit

## SIZE

Approx. 1,213 square feet

#### **BASIC RENT**

\$55.00 per square foot, per annum

# **ADDITIONAL RENT (2017)**

Estimated at \$12.00 per square foot, per annum and 5% management fee

## ZONING

C-2 Commercial District, which allows for general retail and office use

## LOADING BAY

1 loading bay at the rear of the building

## **PARKING**

Abundant street parking

## **CEILING HEIGHT**

15 feet



# Exclusively Represented By

# Patricia Wong Chong

604 780 3889 patricia@hqcommercial.ca

HQ Commercial 320 - 1385 West 8th Avenue Vancouver BC V6H 3v9 o 604 899 1122 f 604 608 4819 hgcommercial.ca

This document/email has been prepared by HQ Real Estate Services Inc. for advertising and general information only. HQ Real Estate services Inc. makes no guarantees, representations or warranties of any kind, expressed or implied, regarding the information including, but not limited to, warranties of content, accuracy and reliability. Any interested party should undertake their own inquiries as to the accuracy of the information. HQ Real Estate Services Inc. excludes unequivocally all inferred or implied terms, conditions and warranties arising out of this document and excludes all liabilit