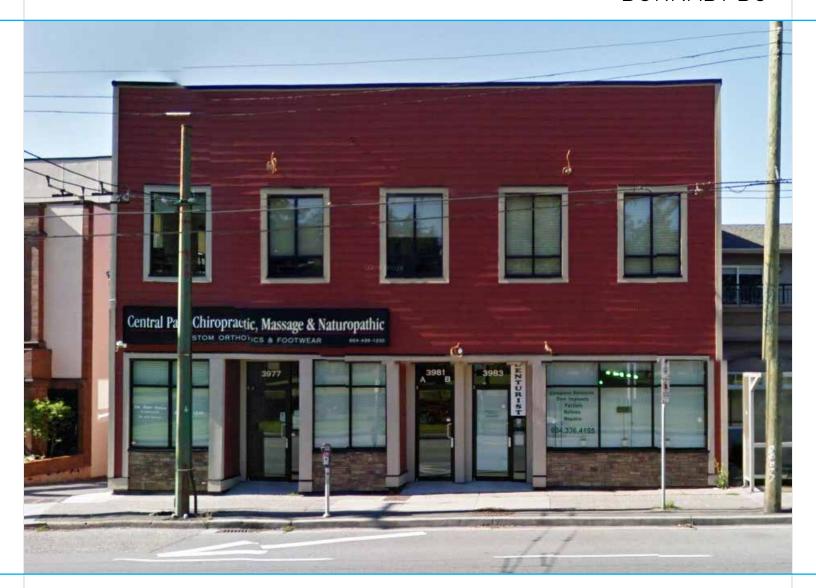

### LOCATION

The subject property on Kingsway, walking distance to Patterson Skytrain Station, between Inman and Jersey Avenue in the Metrotown/Central Park area of Burnaby. This space is high exposure with large traffic and pedestrian volume.

# UNIT A, 3981 KINGSWAY, BURNABY BC

#### OTHER BUSINESSES IN THE BUILDING

- Chiropractor
- Naturalpath
- Registered massage
- Denturist
- Marketing firm
- Accountant

\* For illustration purposes only. Interior layout has since changed

TAMMY LAM