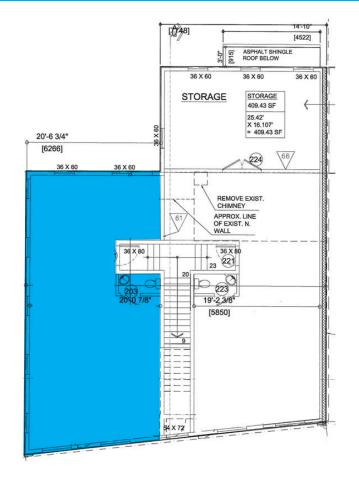

#### **OPPORTUNITY**

To lease 1,145 square feet of office/retail space on the high exposure Kingsway Corridor.

#### **UNIT FEATURES**

- 1.145 SQ FT unit
- Private washroom
- Bar sink /coffee counter
- Two private offices with open floor concept
- Lots of windows for natural light that open for fresh air
- Space has its own air conditioning and heat controls
- Illuminated signage can be installed (prewired)
- Bus stop directly outside of the building
- Mailbox directly outside
- Mailman delivers directly to the space
- Secured parking available (1 stall)
- Free visitors parking (max 30 minute)
- Building is 4 years old

#### OTHER BUSINESSES IN THE BUILDING

- Chiropractor
- Naturalpath
- Registered massage
- Denturist
- Marketing firm
- Accountant

\* For illustration purposes only. Interior layout has since changed

TAMMY LAM