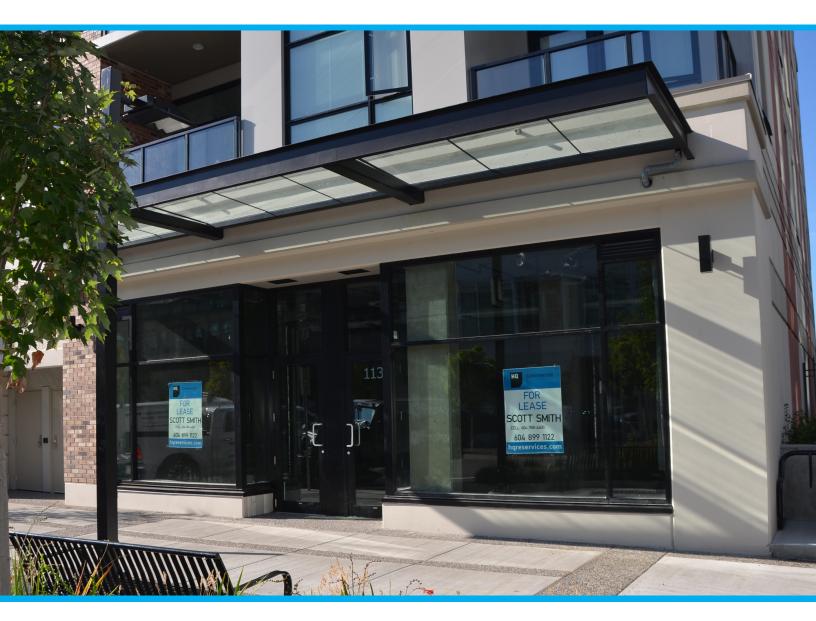

# Retail / Office Space CRU #1 - 113 West 2nd Street

CRU #1 - 113 West 2nd Street
North Vancouver, BC

#### **LOCATION**

Situated at the corner of West 2nd Street and Lonsdale Avenue, this street-level unit offers excellent exposure combined with proximity to Lonsdale Quay and the Seabus. Adjacent to the new Browns Social House restaurant, the space is also walking distance to numerous amenities including Waves Coffee, Lift Breakfast Bakery, Craft Beer Market, BMO and the Royal Bank. Bus transit down Lonsdale with a terminus at the Seabus Station offering excellent access to green transit.

# CRU #1 - 113 West 2nd Street, North Vancouver, BC

#### **UNIT FEATURES**

- 2 parking stalls\* as well as street parking
- 200 amp 120/240v power service
- HVAC distributed to unit
- · Plumbing in floor
- Two street level main door entrances
- 12' clear height ceiling