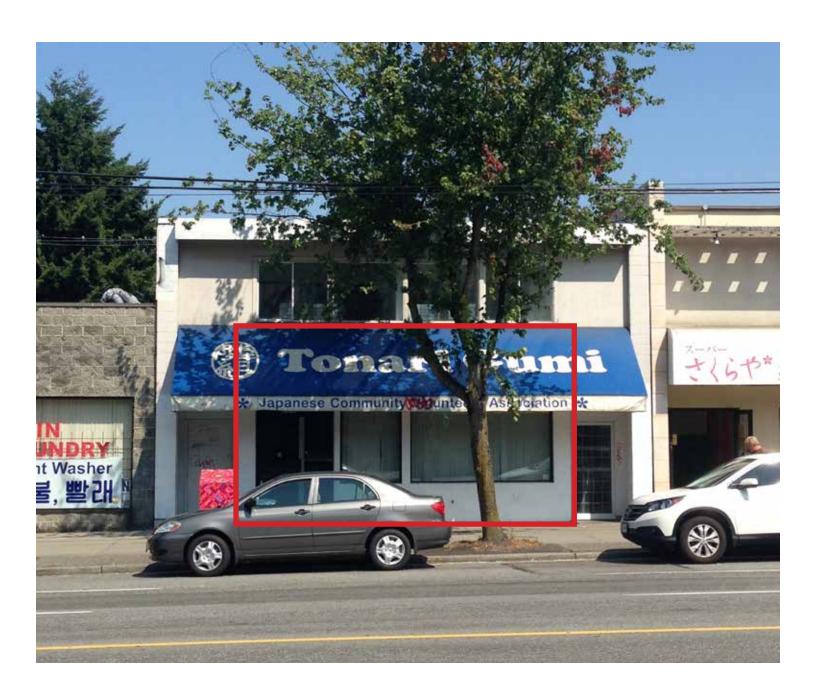

#### **PROPERTY**

The 2-storey building with main floor retail space. Great frontage along East Broadway, the property offers great exposure and signage opportunities.

# MAIN FLOOR

- Approx. 2,869 sq. ft.
- Grade Loading
- 4 Built-in bathrooms