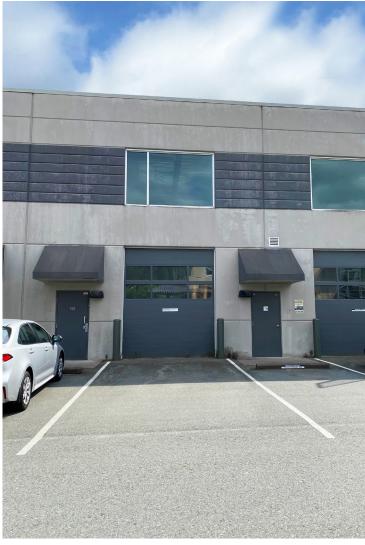

## **OPPORTUNITY**

Opportunity to lease a new development warehouse/ office space with an attractive exterior and well maintained landscaping.

## **LOCATION**

Situated along the Dollarton Highway, adjacent to the Maplewood Conservation area at Forester and Dollarton Highway. Close proximity to the Second Narrows Bridge and Highway 1 for quick access to Burnaby, Vancouver and other points on the North Shore. This unit is prominent to the Forester Driveway entrance.

## **SUMMARY**

| BUILDING  | 173 FORESTER STREET     |
|-----------|-------------------------|
| AREA      | HARBOURSIDE LANDING     |
| WASHROOM  | 1 PRIVATE ON EACH FLOOR |
| ZONING    | CD33                    |
| SITE SIZE | 1,793 SF                |