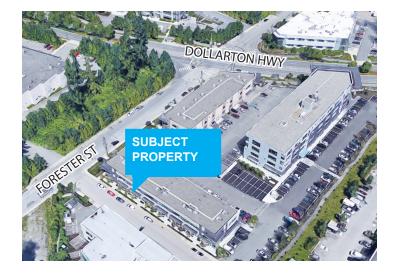

## **LOCATION**

Situated along the Dollarton Highway, adjacent to the Maplewood Conservation area at Forester and Dollarton Highway. Close proximity to the Second Narrows Bridge and Highway 1 for quick access to Burnaby, Vancouver and other points on the North Shore. This unit is prominent to the Forester Driveway entrance.