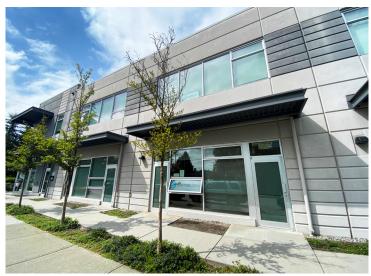

## **OPPORTUNITY**

Opportunity to lease a new development warehouse/ office space with an attractive exterior and well maintained landscaping.

## **SUMMARY**

| BUILDING  | 173 FORESTER STREET     |
|-----------|-------------------------|
| AREA      | HARBOURSIDE LANDING     |
| WASHROOM  | 1 PRIVATE ON EACH FLOOR |
| ZONING    | CD33                    |
| SITE SIZE | 1,793 SF                |