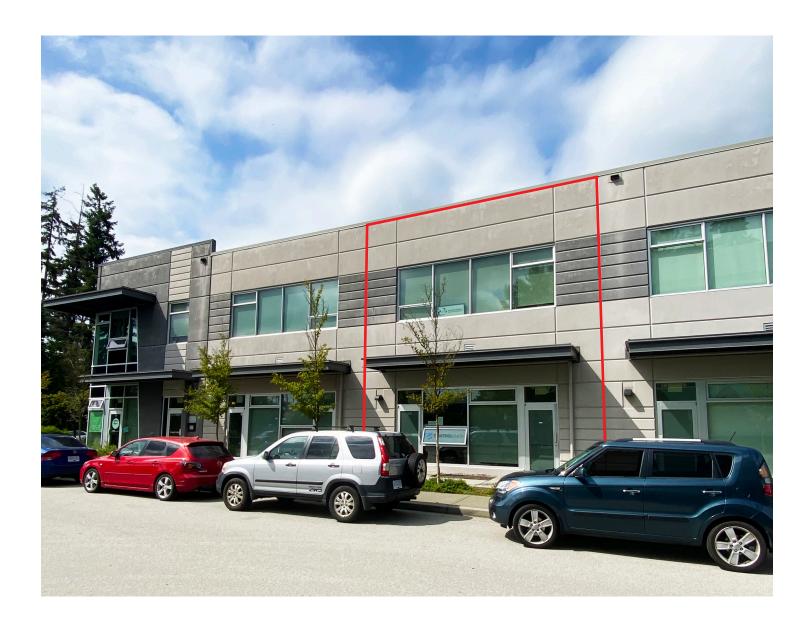

## **OPPORTUNITY**

Opportunity to lease a new development warehouse/ office space with an attractive exterior and well maintained landscaping.

## **SUMMARY**

| BUILDING  | 173 FORESTER STREET     |
|-----------|-------------------------|
| AREA      | HARBOURSIDE LANDING     |
| WASHROOM  | 1 PRIVATE ON EACH FLOOR |
| ZONING    | CD33                    |
| SITE SIZE | 1,793 SF                |